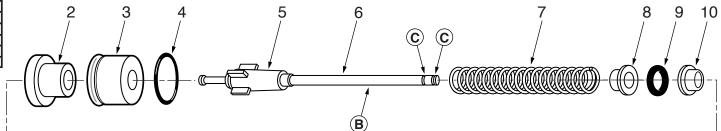

## **Exploded View**

Points "A" screw together

Shaft at "B" passes through valve body and trigger to "B" E-Rings snap over shaft at points "C" on each side of trigger

12

- Nozzle Shroud Nozzle 2 Valve Seat 3 "O" Ring 4 Valve Guide 5 Valve Stem 6 Stainless Steel Spring Spring Guide 8 "O" Ring 9
  - 10 Valve Stem Bushing 11 "E" Ring (2 places)
  - 12 Valve Body
  - 13 Trigger
  - 14 Stainless Steel Washer
  - 15 Housing
  - 16 Trigger Guard
  - 17 Pin
  - 18 Inlet Swivel Assembly

Repair Kit "A" contains parts 1–4 (RK-750-ILA) Repair Kit "B" contains parts 1–11 & 13–17 (RK-750-ILB)

Lilly Engineering Company, Inc. P.O. Box 173, 217 Catalpa Street Itasca, Illinois 60143-0173 630-773-2222 Fax: 630-773-3443 www.lillyengineering.com