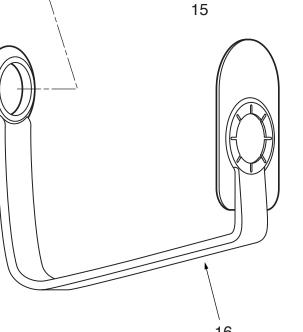

## **Exploded View**

Points "A" screw together

Shaft at "B" passes through valve body and trigger to "B" E-Rings snap over shaft at points "C" on each side of trigger

12

- Nozzle Shroud Nozzle 2 Valve Seat 3 "O" Ring 4 Valve Guide 5 Valve Stem 6 Stainless Steel Spring Spring Guide 8 "O" Ring 9
  - 10 Valve Stem Bushing 11 "E" Ring (2 places)
  - 12 Valve Body
  - 13 Trigger
  - 14 Stainless Steel Washer
  - 15 Housing
  - 16 Trigger Guard
  - 17 Pin
  - 18 Inlet Swivel Assembly

16